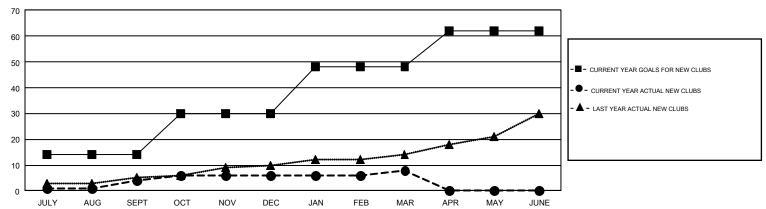

## GOALS AND ACTUAL NEW CLUBS CUMULATIVE

## GMT Constitutional Area 1, Group F

GMT: GREGORY GILLIAM

REPORT DOES NOT INCLUDE CLUBS IN UNDISTRICTED AREAS.

| Clubs         |               |             |               | Members               |                           |                         |                                              |  |
|---------------|---------------|-------------|---------------|-----------------------|---------------------------|-------------------------|----------------------------------------------|--|
|               | RESULTS FO    | R 2018-2019 |               | RESULTS FOR 2018-2019 |                           |                         |                                              |  |
| QUARTER       | NEW CLUB GOAL | NEW CLUBS   | DROPPED CLUBS | QUARTER               | MEMBER GROWTH NET<br>GOAL | MEMBER GROWTH<br>ACTUAL | DROPPED MEMBERS ACTUAL (including transfers) |  |
| JULY/AUG/SEPT | 14            | 4           | 8             | JULY/AUG/SEPT         | 536                       | 1,353                   | 1,323                                        |  |
| OCT/NOV/DEC   | 16            | 2           | 19            | OCT/NOV/DEC           | 669                       | 1,116                   | 1,902                                        |  |
| JAN/FEB/MAR   | 18            | 2           | 9             | JAN/FEB/MAR           | 735                       | 1,340                   | 1,308                                        |  |
| APR/MAY/JUNE  | 14            | 0           | 0             | APR/MAY/JUNE          | 594                       | 0                       | 0                                            |  |