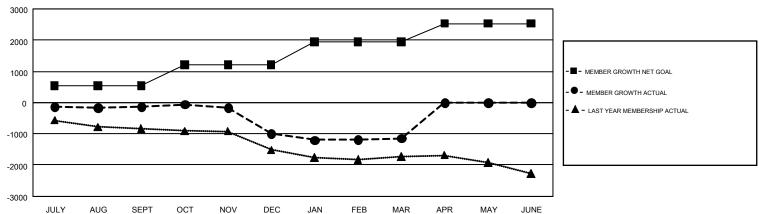

## GOALS AND ACTUAL MEMBERS CUMULATIVE

| DROPPED CLUBS: 36              |       | 885 CLUBS OF 1,611 ADDED 1 OR | GENDER DISTRIBUTION             |                 |       |
|--------------------------------|-------|-------------------------------|---------------------------------|-----------------|-------|
|                                |       | MORE NEW MEMBERS              | MALE                            | 29,116 (66.67%) |       |
|                                |       |                               | FEMALE                          | 14,553 (33.33%) |       |
| DROPPED MEMBERS                |       |                               |                                 |                 |       |
| DECEASED                       | 403   | CLICK HERE FOR CUMULATIVE     | TOTAL FAMILY UNIT MEMBERS       |                 | 6,913 |
| CLUB CANCELLED 206 OTHER 3,921 |       | MEMBERSHIP DATA               | FAMILY MEMBERS PAYING HALF DUES |                 |       |
|                                |       |                               |                                 |                 | 3,541 |
| TOTAL                          | 4,530 |                               |                                 |                 |       |

## GMT Constitutional Area 1, Group F

GMT: GREGORY GILLIAM

REPORT DOES NOT INCLUDE CLUBS IN UNDISTRICTED AREAS.

| Clubs         |               |             |               | Members               |                           |                         |                                              |  |
|---------------|---------------|-------------|---------------|-----------------------|---------------------------|-------------------------|----------------------------------------------|--|
|               | RESULTS FO    | R 2018-2019 |               | RESULTS FOR 2018-2019 |                           |                         |                                              |  |
| QUARTER       | NEW CLUB GOAL | NEW CLUBS   | DROPPED CLUBS | QUARTER               | MEMBER GROWTH NET<br>GOAL | MEMBER GROWTH<br>ACTUAL | DROPPED MEMBERS ACTUAL (including transfers) |  |
| JULY/AUG/SEPT | 14            | 4           | 8             | JULY/AUG/SEPT         | 536                       | 1,353                   | 1,323                                        |  |
| OCT/NOV/DEC   | 16            | 2           | 19            | OCT/NOV/DEC           | 669                       | 1,116                   | 1,902                                        |  |
| JAN/FEB/MAR   | 18            | 2           | 9             | JAN/FEB/MAR           | 735                       | 1,340                   | 1,308                                        |  |
| APR/MAY/JUNE  | 14            | 0           | 0             | APR/MAY/JUNE          | 594                       | 0                       | 0                                            |  |